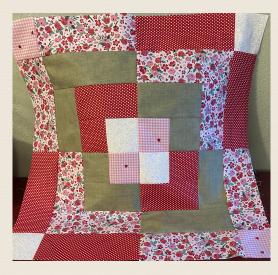

#### FREE VALENTINE QUILT PATTERN

The Valentine quilt pattern will be emailed to you after you have registered for the retreat so that you can purchase your fabric in advance.

The quilt size is  $48 \text{ 1/2} \times 72 \text{ 1/2}$ .