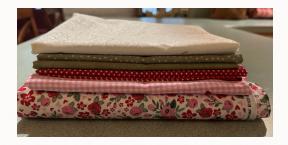

#### FREE VALENTINE QUILT PATTERN

The Valentine quilt pattern will be emailed to you after you have registered for the retreat so that you can purchase your fabric in advance.

The quilt size is  $48 \text{ 1/2} \times 72 \text{ 1/2}$ .